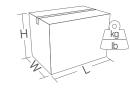

## **OPTIONS**

- SEAT AND BACKREST IN DARK GREEN, CORAL
- FRAME IN DARK GREEN, CORAL RED AND IVORY.

| Dimensions |    |      | Cubic capacity |       |        |       |
|------------|----|------|----------------|-------|--------|-------|
| cm         |    | in   | capacity       |       | Weight |       |
| Н          | 80 | 31.5 | m3             | ft3   | kg     | lb    |
| W          | 58 | 22.8 | 0.288          | 10.16 | 14.8   | 32.63 |
| L          | 62 | 24.4 | '              |       |        | I     |