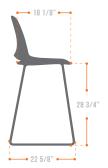

HIGH STOOL.

**DIMENSIONS IN INCHES** 

## SEAT/BACKREST

Seat and backrest in a single piece of polypropylene, with ergonomic design, with decorative perforation for user ventilation, seat with waterfall finish on ghe front.

Made of round tubular steel, with folds and sled base design with front footrest, finished in electrostatic powder paint, structure on the botom with round ferrule.