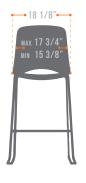

HIGH STOOL.

**DIMENSIONS IN INCHES** 

## SEAT/BACKREST

Seat and backrest in a single piece of polypropylene, with ergonomic design, with decorative perforation for user ventilation, seat with waterfall finish on ghe front.

Made of round tubular steel, with folds and sled base design with front footrest, finished in electrostatic powder paint, structure on the botom with round ferrule.