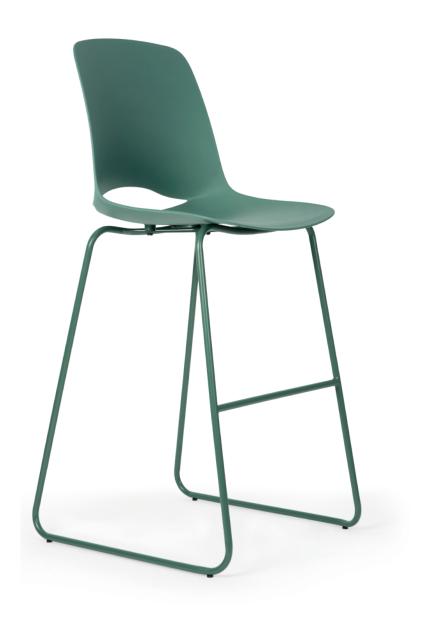

HIGH STOOL.

**DIMENSIONS IN INCHES** 

## SEAT/BACKREST

Seat and backrest in a single piece of polypropylene, with ergonomic design, with decorative perforation for user ventilation, seat with waterfall finish on ghe front.

Made of round tubular steel, with folds and sled base design with front footrest, finished in electrostatic powder paint, structure on the botom with round ferrule.