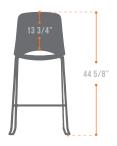

HIGH STOOL.

**DIMENSIONS IN INCHES** 

## SEAT/BACKREST

Seat and backrest in a single piece of polypropylene, with ergonomic design, with decorative perforation for user ventilation, seat with waterfall finish on ghe front.

Made of round tubular steel, with folds and sled base design with front footrest, finished in electrostatic powder paint, structure on the botom with round ferrule.