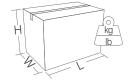

#### **DIMENSIONS IN INCHES**

# NOTES

\*All joints are welded using slag-free microwire type welding. \*Warning, planter for artificial plants only.

| Dimensions |       |       | Cubic<br>capacity |       | \      |    |
|------------|-------|-------|-------------------|-------|--------|----|
|            | cm    | in    | capacity          |       | Weight |    |
| Н          | 25.5  | 10.04 | m3                | ft3   | kg     | lb |
| W          | 198.1 | 78.00 | 0.39              | 13.78 |        |    |
| L          | 77.6  | 30.55 |                   | l     |        | l  |