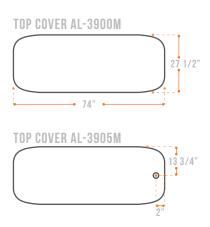

### LPAP COVER

Cover made from independent 19mm thick chipboard. Cover with high pressure plastic laminate coating on the main face and low pressure plastic laminate on the back face, with 2mm thick polyvinyl edges.

Preparation for connectivity accessory and electrical contact under the cover for connection, 60 mm diameter, exclusive for AL-3905M.