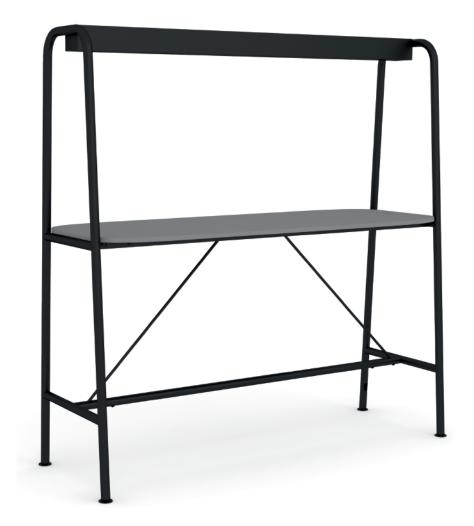

HIGH TABLE WITH PLANTER.

# PLANTER

Made of 20 gauge bent sheet metal.

# FRAME

11/2" round tubular "A" type legs, 16 gauge, with preparation for levelers at the ends, 14 gauge bent sheet metal crossbars and 1/2" round tube braces. 18, With baked electrostatic epoxy paint finish.