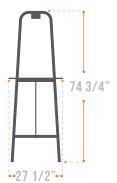

#### **DIMENSIONS IN INCHES**

# FRAME

11/2" round tubular "A" type legs, 16 gauge, with preparation for levelers at the ends, 14 gauge bent sheet metal crossbars and 1/2" round tube braces. 18, With baked electrostatic epoxy paint finish.