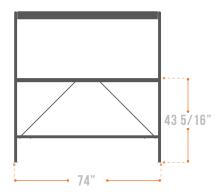

#### **DIMENSIONS IN INCHES**

# FRAME

11/2" round tubular "A" type legs, 16 gauge, with preparation for levelers at the ends, 14 gauge bent sheet metal crossbars and 1/2" round tube braces. 18, With baked electrostatic epoxy paint finish.