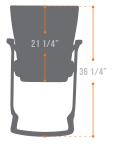

### RACKREST

Double polypropylene frame with support for joining the seat and the structure by means of screws, upholstered in mesh.

### SFAT

Internal seat structure based on 9 mm thick molded and plywood domed wood. Cushioning based on polyurethane foam, with ergonomic designs and shapes, upholstered in PU, with dust cover.

# ARMREST

Fixed, made of top quality polypropylene with rigid finish, the back part joined to the rear frame and the front part to the structure.

### BASE

Sled-type structure in round tubular steel finished in electrostatic powder paint, with round fixed ferrules at the back and wedge ferrules at the front.

## NOTES

\*All joints based on slag-free microwire welding.

Dimensions

72 28.34

W 77 30.31

cm in H 58 22.83 Cubic capacity

m3 ft3

0.32 11.30







**DIMENSIONS IN INCHES** 







Weight

kg lb

45.8 100.97