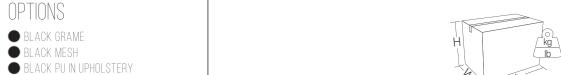

## NOTES

\*All joints based on slag-free microwire welding.

Dimensions

72 28.34

W 77 30.31

cm in H 58 22.83 Cubic capacity

m3 ft3

0.32 11.30

**DIMENSIONS IN INCHES** 

Weight

kg lb

45.8 100.97