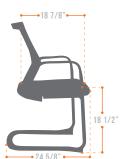

### RACKREST

Double polypropylene frame with support for joining the seat and the structure by means of screws, upholstered in mesh.

### SFAT

Internal seat structure based on 9 mm thick molded and plywood domed wood. Cushioning based on polyurethane foam, with ergonomic designs and shapes, upholstered in PU, with dust cover.

# ARMREST

Fixed, made of top quality polypropylene with rigid finish, the back part joined to the rear frame and the front part to the structure.

### BASE

Sled-type structure in round tubular steel finished in electrostatic powder paint, with round fixed ferrules at the back and wedge ferrules at the front.

## NOTES

\*All joints based on slag-free microwire welding.

Dimensions

72 28.34

W 77 30.31

cm in H 58 22.83 Cubic capacity

m3 ft3

0.32 11.30







**DIMENSIONS IN INCHES** 







Weight

kg lb

45.8 100.97