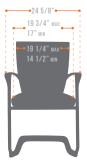

### RACKREST

Double polypropylene frame with support for joining the seat and the structure by means of screws, upholstered in mesh.

### SFAT

Internal seat structure based on 9 mm thick molded and plywood domed wood. Cushioning based on polyurethane foam, with ergonomic designs and shapes, upholstered in PU, with dust cover.

# ARMREST

Fixed, made of top quality polypropylene with rigid finish, the back part joined to the rear frame and the front part to the structure.

### BASE

Sled-type structure in round tubular steel finished in electrostatic powder paint, with round fixed ferrules at the back and wedge ferrules at the front.

## NOTES

\*All joints based on slag-free microwire welding.

Dimensions

72 28.34

W 77 30.31

cm in H 58 22.83 Cubic capacity

m3 ft3

0.32 11.30







**DIMENSIONS IN INCHES** 







Weight

kg lb

45.8 100.97