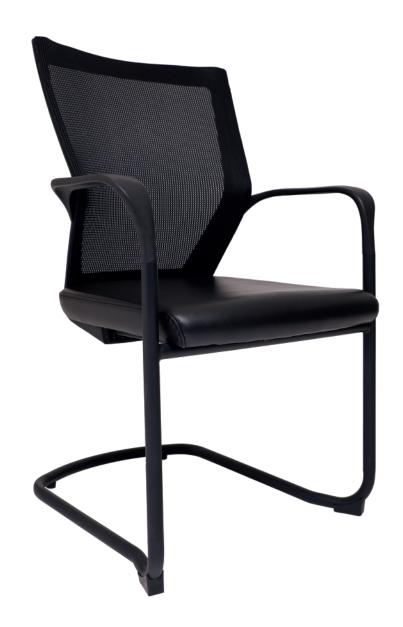

EXECUTIVE VISITOR CHAIR WITH GRAY MESH BACKREST. 4-LEG STRUCTURE.

### RACKREST

Double polypropylene frame with support for joining the seat and the structure by means of screws, upholstered in mesh.

### SFAT

Internal seat structure based on 9 mm thick molded and plywood domed wood. Cushioning based on polyurethane foam, with ergonomic designs and shapes, upholstered in PU, with dust cover.

# ARMREST

Fixed, made of top quality polypropylene with rigid finish, the back part joined to the rear frame and the front part to the structure.

### BASE

Sled-type structure in round tubular steel finished in electrostatic powder paint, with round fixed ferrules at the back and wedge ferrules at the front.