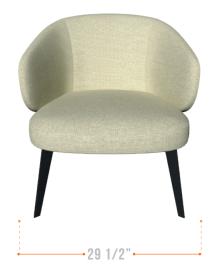

## NOTES

\*All joints are welded using slag-free microwire welding.

**DIMENSIONS IN INCHES** 

| IN | kg |
|----|----|
| H  | lb |

| Di | Dimensions |      | Cubic<br>capacity |       | Weight |       |
|----|------------|------|-------------------|-------|--------|-------|
| Н  | 77         | 30.3 | m3                | ft3   | kq     | lb    |
| W  | 71         | 28.0 |                   | 13.42 |        | 38.36 |
| L  | 70         | 27.6 |                   |       |        | I     |