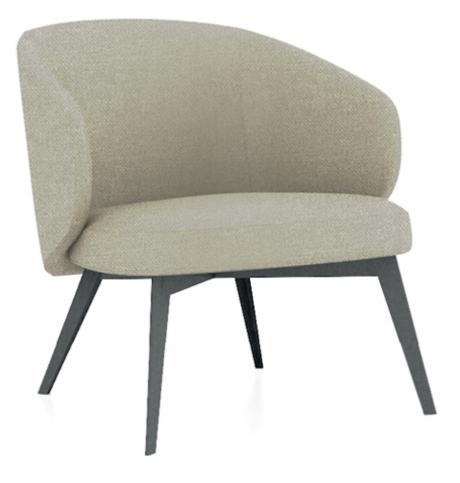

UPHOLSTERED LOUNGE CHAIR, HIGH-DENSITY FOAM, BLACK METAL BASE.

OFFSET COLLECTION

SEAT

Sear with high density foam, upholstered in Bonet fabric available only in STONE, POLAR, BLUE and WHITE WILLOW colors.

## BASE

Metallic, finished in black backed epoxy paint.