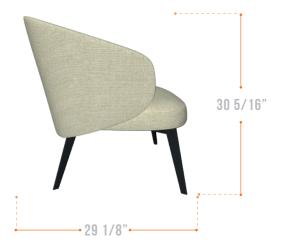

## NOTES

\*All joints are welded using slag-free microwire welding.

**DIMENSIONS IN INCHES** 

| IN | kg |
|----|----|
| H  | lb |

| Di | Dimensions |      | Cubic<br>capacity |       | Weight |       |
|----|------------|------|-------------------|-------|--------|-------|
| Н  | 77         | 30.3 | m3                | ft3   | kq     | lb    |
| W  | 71         | 28.0 |                   | 13.42 |        | 38.36 |
| L  | 70         | 27.6 |                   |       |        | I     |