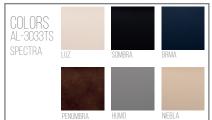

## SEAT

Seat and backrest in one piece, injected with polyurethane, cushioning made of laminated polyurethane foam, upholstery in fabric or synthetic upholstery in the color of your choice.