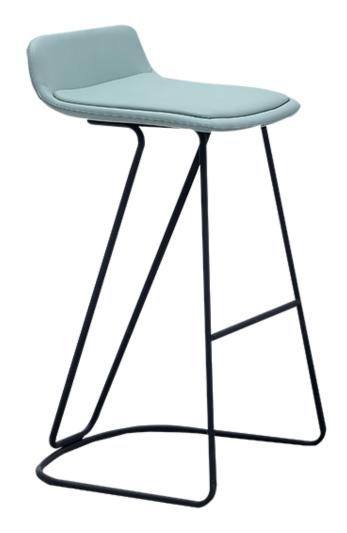

UPHOLSTERED HIGH STOOL, HIGH-DENSITY FOAM AND METAL FRAME.

## SEAT

Seat and backrest in one piece, injected with polyurethane, cushioning made of laminated polyurethane foam, upholstery in fabric or synthetic upholstery in the color of your choice.

## RASE

Made of round tubular steel, with folds and a sled base design, front footrest, finished in black baked epoxy paint, seat with round ferrule at the bottom.