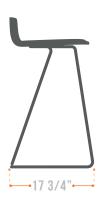

## NOTES

\*All joints are welded using slag-free microwire welding.

**DIMENSIONS IN INCHES** 

| COLORS<br>AL-3033TF<br>INFINITY | CENTENO  | СНІА | GRANADA  | GROSELLA | MARACUYA  |
|---------------------------------|----------|------|----------|----------|-----------|
|                                 |          |      |          |          |           |
|                                 | ALMENDRA | ACAÍ | ESCARCHA | KIWI     | MORA AZUL |