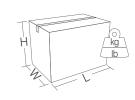

| Dir | Dimensions I cm I in |      |      | Cubic capacity |    | Weight |  |
|-----|----------------------|------|------|----------------|----|--------|--|
| Н   | 50                   | 19.7 | m3   | ft3            | ka | lb     |  |
| W   | 55                   | 21.6 | 0.27 | 9.53           | -  | _      |  |
| L   | 98                   | 38.6 |      | l              |    | l      |  |