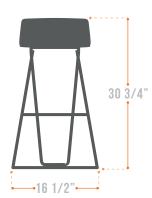

## NOTES

\*All joints are welded using slag-free microwire welding.

**DIMENSIONS IN INCHES** 

| COLORS<br>AL-3033TF<br>INFINITY | CENTENO  | СНІА | GRANADA  | GROSELLA | MARACUYA  |
|---------------------------------|----------|------|----------|----------|-----------|
|                                 |          |      |          |          |           |
|                                 | ALMENDRA | ACAÍ | ESCARCHA | KIWI     | MORA AZUL |