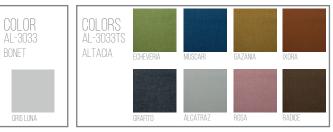

## NOTES

\*All joints are welded using slag-free microwire welding.

**DIMENSIONS IN INCHES** 

| COLORS<br>AL-3033TF<br>INFINITY | CENTENO  | СНІА | GRANADA  | GROSELLA | MARACUYA  |
|---------------------------------|----------|------|----------|----------|-----------|
|                                 |          |      |          |          |           |
|                                 | ALMENDRA | ACAÍ | ESCARCHA | KIWI     | MORA AZUL |