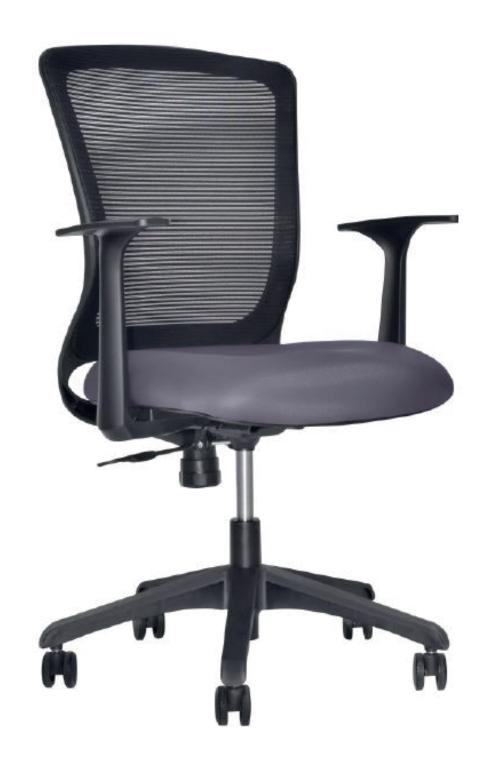

# OMEGA AL-2632N

EXECUTIVE CHAIR WITH MESH BACKREST AND FABRIC UPHOLSTERED SEAT.

Black frame made of polypropylene and fiberglass, decorative oval perforation, upholstered in 100% polyester mesh.

Internal seat structure based on multiplay of domed, molded and plywood. Polyurethane foam padding with ergonomic designs and shapes, upholstered in 100% polyester fabric, polypropylene shell.

## **ARMRESTS**

Fixed "T" shaped armrests made of top quality polypropylene.

#### **MECHANISM**

Reclining mechanism with tension regulator with knob, locking system in closed position activated with lever and height adjustment system.

#### LIFTING SYSTEM

High pressure pneumatic gas piston, capacity greater than 60,000 cycles.

#### **BASE**

5-point star type 25" in diameter, made of nylon and fiberglass, with reinforcing ribs and a central steel ring where the piston sits with a maximum load limit of 136 kg.

## **CASTERS**

55 mm diameter dual yo-yo type for hard floor and carpet, made of high impact polypropylene, metal pin that assembles into the star base and metal washers that prevent detachment.