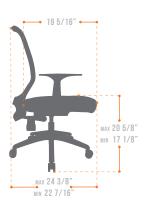

#### NOTES

\*All joints are welded using slag-free microwire welding.

**DIMENSIONS IN INCHES** 