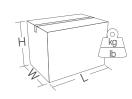

# **OPTIONS**

BLACK FRAME

GRAY MESH

₱ FABRIC SEAT UPHOLSTERY TO CHOOSE

| Dimensions |      |      | Cubic capacity |      |      |        |  |
|------------|------|------|----------------|------|------|--------|--|
|            | cm   |      | capacity       |      | Wei  | Weight |  |
| Н          | 60.0 | 23.6 | m3             | ft3  | kg   | lb     |  |
| W          | 34.0 | 13.4 | 0.150          | 5.29 | 13.8 | 30.42  |  |
| L          | 73.5 | 28.9 |                | ļ.   |      | ı      |  |