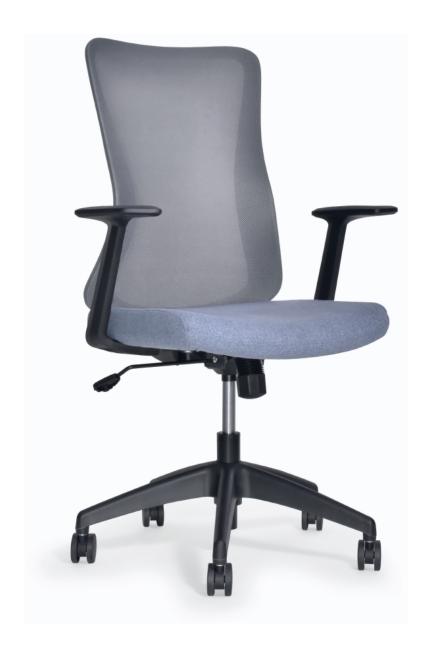

EXECUTIVE CHAIR WITH GRAY MESH BACKREST, BLACK FRAME, FABRIC UPHOLSTERED SEAT AND BLACK NYLON STAR BASE.

# RACKREST

Black polypropylene frame, upholstered in 100% polyester mesh in gray.

# SEAT

Internal seat structure based on domed, molded and plywood multiplay. Cushioning based on polyurethane laminated foam, upholstered in 100% polyester fabric. Bottom dust cover in black.

### **ARMRESTS**

Fixed "T" shaped armrests, made of injected polypropylene in black.

#### MECHANISM

Synchro mechanism with tension regulator with knob and locking system in closed position and height adjustment system by means of lever.

# LIFTING SYSTEM

Pneumatic gas piston, finished in black.

#### RASE

25" diameter 5-point star type, made of black reinforced nylon.

#### **CASTERS**

60 mm diameter dual yo-yo type for hard floor and carpet, made of high-impact polypropylene.