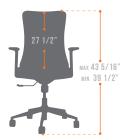

#### NOTES

\*All joints are welded using slag-free microwire welding.

**DIMENSIONS IN INCHES** 