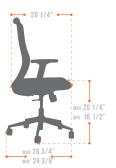

#### NOTES

\*All joints are welded using slag-free microwire welding.

**DIMENSIONS IN INCHES** 