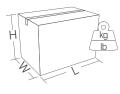

# CASTERS

50 mm diameter dual yo-yo type for hard floor and carpet, made of high impact polypropylene.

\*All joints are welded using slag-free microwire welding.

**DIMENSIONS IN INCHES** 

# **OPTIONS**

**BLACK FRAME** 

BLACK MESH

FABRIC SEAT UPHOLSTERY COLOR TO CHOOSE

| K |       |
|---|-------|
| 1 | kg lb |
| 4 | T     |

| Dimensiones |      | Cubicaje |       | Peso |      |       |
|-------------|------|----------|-------|------|------|-------|
|             | cm   | in       |       |      |      |       |
| Н           | 61.0 | 24.0     | m3    |      | kg   | lb    |
| W           | 38.0 | 15.0     | 0.153 | 5.40 | 14.1 | 31.08 |
| L           | 66.0 | 26.0     |       |      |      |       |