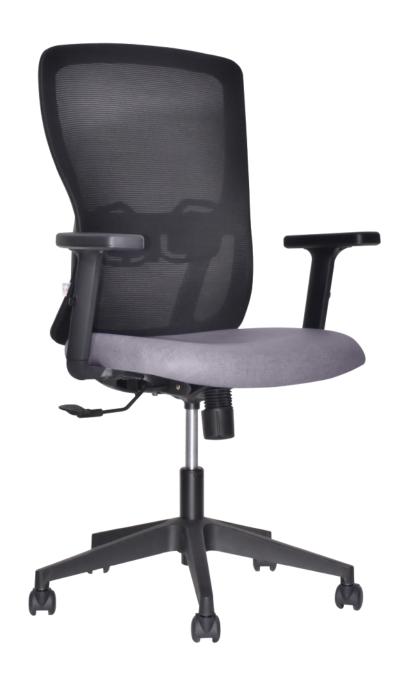

EXECUTIVE CHAIR WITH BLACK MESH BACKREST AND SEAT UPHOLSTERED IN FABRIC.

Polypropylene frame with support arms upholstered in black mesh, with lumbar support made of polypropylene with height adjustment, finished in black.

Internal seat structure based on domed, molded and plywood multiple wood. Cushioning based on polyurethane laminated foam, upholstered in 100% polyester fabric. Bottom dust cover in black.

# **ARMRESTS**

Height-adjustable armrests in the shape of a "T", made of high-quality rigid polypropylene injection in black.

### MECHANISM

Synchro mechanism with knob tension regulator and lever-activated locking system in closed position and lever-activated height adjustment system.

### LIFTING SYSTEM

Pneumatic gas piston, finished in black.

26" diameter 5-point star type, made of black reinforced nylon.

# CASTERS

50 mm diameter dual yo-yo type for hard floor and carpet, made of high impact polypropylene.

\*All joints are welded using slag-free microwire welding.

**DIMENSIONS IN INCHES** 