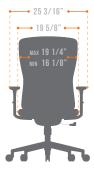

# CASTERS

50 mm diameter dual yo-yo type for hard floor and carpet, made of high impact polypropylene.

\*All joints are welded using slag-free microwire welding.

**DIMENSIONS IN INCHES** 