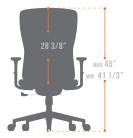

# CASTERS

50 mm diameter dual yo-yo type for hard floor and carpet, made of high impact polypropylene.

\*All joints are welded using slag-free microwire welding.

**DIMENSIONS IN INCHES** 