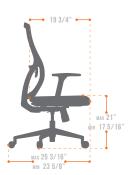

# CASTERS

50 mm diameter dual yo-yo type for hard floor and carpet, made of high impact polypropylene.

\*All joints are welded using slag-free microwire welding.

**DIMENSIONS IN INCHES** 